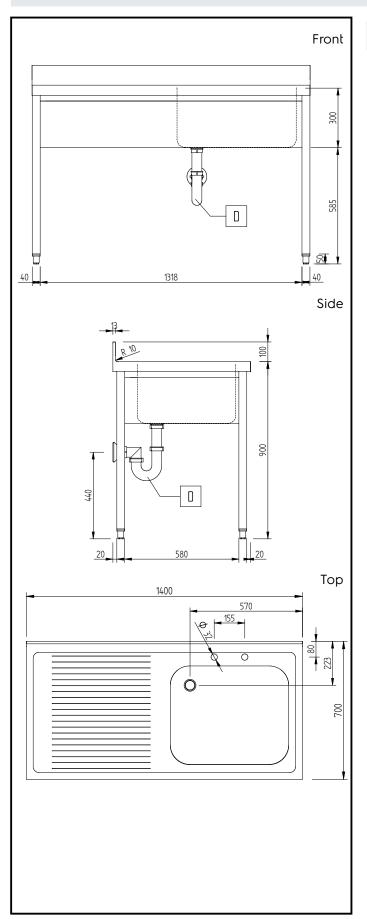

# **Key Information:**

External dimensions, Width:

134065 (GLG1416SXE)

External dimensions, Depth:

External dimensions, Height:

Upstand Dimensions, Height:

Upstand Dimensions, Depth:

Upstand Dimensions, Radius:

R=10

Bowls number

Bowl dimensions 600x500xH300

Worktop thickness: 50 mm Net weight: 35 kg

> PLUS - Static Preparation 1400 mm Sink Unit with 1 Bowl - Left drain